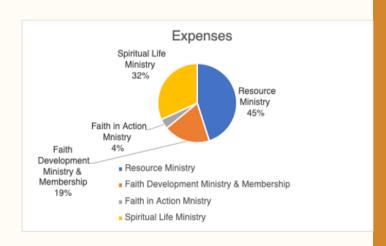

## EXPANSION OF PROGRAMMING

Expand our Faith in Action services, adult education and enhance funding for visiting worship speakers.

## JUST AND LIVING WAGES

Increase staff wages with a 2% increase to help keep pace with inflation.

## EXPANSION OF STAFF SUPPORT

Expand admininistrative positions to better support our community and our mission.