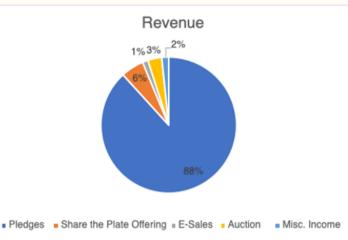

#### **Pledging Targets:**

- 9.5% increase over transition pledge
- \$2275 average pledge/\$43.75 weekly

Nearly 90% of the OUUC budget comes through our annual pledge drive.

Unable to pledge?

Request a waiver online or mail in your pledge card and check the waiver box.